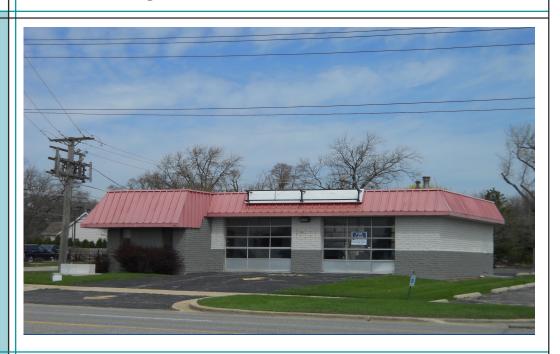

# FOR SALE Automotive/Retail Bld. 250 Ogden Ave. Downers Grove, IL

#### **Property Address:**

250 Ogden Ave. Downers Grove, IL **Building Size:** 

1,374 SF

**Lot Size:** 10,814 SF

**Basement:** 

Full

Zoning:

B-2 **VPD:** 